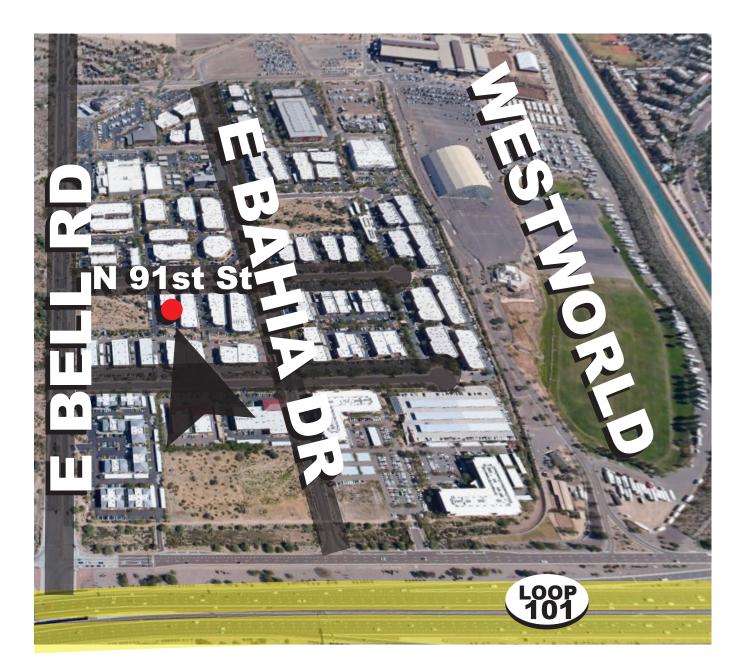

## **Perfect** McDowell Mountain Business Park Location

### East of Loop 101, just South of E Bell Road