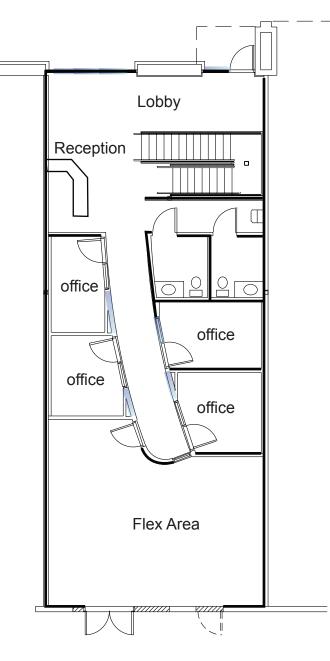

### **MUSIC & ACTING**

Lobby with built-in reception desk | Four downstairs offices | Flex space | Two restrooms Mezzanine with three offices, one restroom, kitchenette

**John Quatrini** Associate Broker C 602.859.0506 O 480.443.3992

#### SECOND FLOOR

480.443.3992 shellcommercial.com

**FIRST FLOOR** 